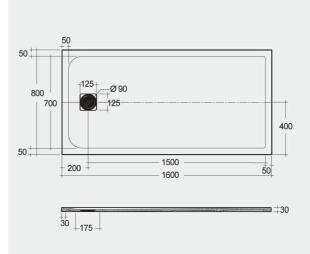

## **Technical specifications**

| Dimensions:    | 800 x 1600 mm             |
|----------------|---------------------------|
| Weight:        | 45.5 Kg                   |
| Color:         | Grey                      |
| Suites:        | RAK-FEELING SHOWERTRAYS   |
| Code           | Name                      |
| RFST080160S503 | RAK - FEELING 80 X 160 CM |

Dimensions: All dimensions in mm. Tolerance of vitreous china & fireclay items:  $\pm$  5% for below 200mm and  $\pm$  3% for above 200mm; for all other items tolerance  $\pm$  1%. Note: Due to a continuing development program to improve design and performance, the manufacturer reserves all rights to vary specifications without prior information. Please note accessories are for photographic use only.