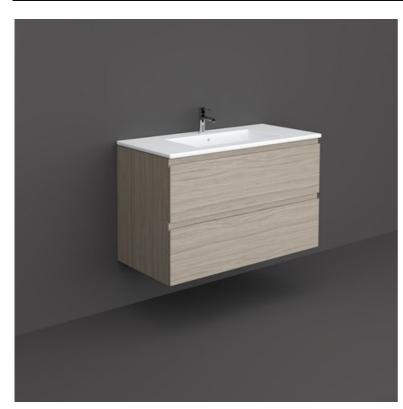

## RAK-JOY - JOYWH100EGY Wall Hung Vanity Unit, Grey Elm

RA

CERAMICS

| Technical | specifications |
|-----------|----------------|

| 1000 x 460 mm                          |
|----------------------------------------|
| 33 Kg                                  |
| Grey Elm                               |
| <u>RAK-JOY</u>                         |
| Name                                   |
| 100CM Wall Hung Vanity Unit - Grey Elm |
|                                        |