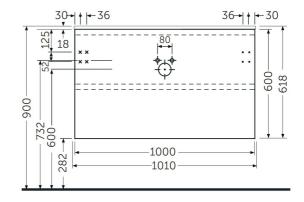

## RAK-JOY - JOYWH100EGY Wall Hung Vanity Unit, Grey Elm

RA

CERAMICS

| Technical | specifications |
|-----------|----------------|

| 1000 x 460 mm                          |
|----------------------------------------|
| 33 Kg                                  |
| Grey Elm                               |
| <u>RAK-JOY</u>                         |
| Name                                   |
| 100CM Wall Hung Vanity Unit - Grey Elm |
|                                        |

Dimensions: All dimensions in mm. Tolerance of vitreous china & fireclay items:  $\pm$  5% for below 200mm and  $\pm$  3% for above 200mm; for all other items tolerance  $\pm$  1%. Note: Due to a continuing development program to improve design and performance, the manufacturer reserves all rights to vary specifications without prior information. Please note accessories are for photographic use only.