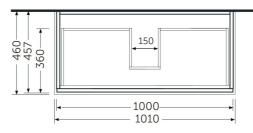

## RAK-JOY - JOYWH100EGY Wall Hung Vanity Unit, Grey Elm

RA

CERAMICS

| Technical | specifications |
|-----------|----------------|

| 1000 x 460 mm                          |
|----------------------------------------|
| 33 Kg                                  |
| Grey Elm                               |
| <u>RAK-JOY</u>                         |
| Name                                   |
| 100CM Wall Hung Vanity Unit - Grey Elm |
|                                        |

Dimensions: All dimensions in mm. Tolerance of vitreous china & fireclay items:  $\pm$  5% for below 200mm and  $\pm$  3% for above 200mm; for all other items tolerance  $\pm$  1%. Note: Due to a continuing development program to improve design and performance, the manufacturer reserves all rights to vary specifications without prior information. Please note accessories are for photographic use only.