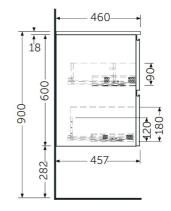

## RAK-JOY - JOYWH100EGY Wall Hung Vanity Unit, Grey Elm

RA

CERAMICS

| Technical | specifications |
|-----------|----------------|

| 1000 x 460 mm                          |
|----------------------------------------|
| 33 Kg                                  |
| Grey Elm                               |
| <u>RAK-JOY</u>                         |
| Name                                   |
| 100CM Wall Hung Vanity Unit - Grey Elm |
|                                        |

Dimensions: All dimensions in mm. Tolerance of vitreous china & fireclay items:  $\pm$  5% for below 200mm and  $\pm$  3% for above 200mm; for all other items tolerance  $\pm$  1%. Note: Due to a continuing development program to improve design and performance, the manufacturer reserves all rights to vary specifications without prior information. Please note accessories are for photographic use only.