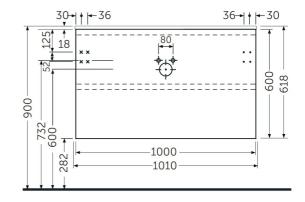

| Dimensions: | 1000 x 460 mm                            |  |  |
|-------------|------------------------------------------|--|--|
| Weight:     | 33 Kg                                    |  |  |
| Color:      | Urban Grey                               |  |  |
| Suites:     | <u>RAK-JOY</u>                           |  |  |
| Code        | Name                                     |  |  |
| JOYWH100UGY | 100CM Wall Hung Vanity Unit - Urban Grey |  |  |

Dimensions: All dimensions in mm. Tolerance of vitreous china & fireclay items:  $\pm$  5% for below 200mm and  $\pm$  3% for above 200mm; for all other items tolerance  $\pm$  1%. Note: Due to a continuing development program to improve design and performance, the manufacturer reserves all rights to vary specifications without prior information. Please note accessories are for photographic use only.