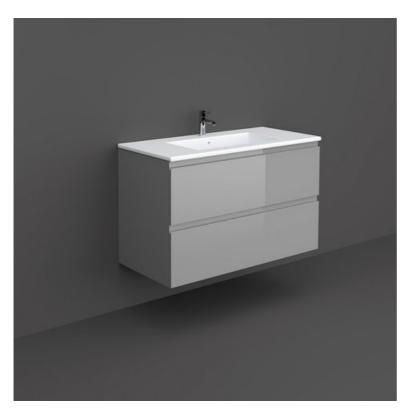

## RAK-JOY - JOYWH100UGY Wall Hung Vanity Unit, Urban Grey

RAI

CERAMICS

| Те | ch   | nica   | ١s | pe | cific | ati | ons |
|----|------|--------|----|----|-------|-----|-----|
|    | •••• | III CU |    | 20 | CHIC  |     |     |

| Dimensions: | 1000 x 460 mm                            |  |  |
|-------------|------------------------------------------|--|--|
| Weight:     | 33 Kg                                    |  |  |
| Color:      | Urban Grey                               |  |  |
| Suites:     | <u>RAK-JOY</u>                           |  |  |
| Code        | Name                                     |  |  |
| JOYWH100UGY | 100CM Wall Hung Vanity Unit - Urban Grey |  |  |