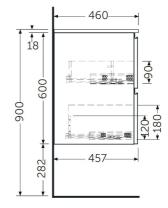

| Dimensions: | 1000 x 460 mm                            |  |  |
|-------------|------------------------------------------|--|--|
| Weight:     | 33 Kg                                    |  |  |
| Color:      | Urban Grey                               |  |  |
| Suites:     | <u>RAK-JOY</u>                           |  |  |
| Code        | Name                                     |  |  |
| JOYWH100UGY | 100CM Wall Hung Vanity Unit - Urban Grey |  |  |

Dimensions: All dimensions in mm. Tolerance of vitreous china & fireclay items:  $\pm$  5% for below 200mm and  $\pm$  3% for above 200mm; for all other items tolerance  $\pm$  1%. Note: Due to a continuing development program to improve design and performance, the manufacturer reserves all rights to vary specifications without prior information. Please note accessories are for photographic use only.