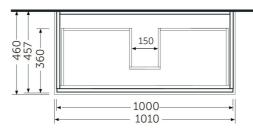

| Dimensions: | 1000 x 460 mm                            |  |  |
|-------------|------------------------------------------|--|--|
| Weight:     | 33 Kg                                    |  |  |
| Color:      | Urban Grey                               |  |  |
| Suites:     | <u>RAK-JOY</u>                           |  |  |
| Code        | Name                                     |  |  |
| JOYWH100UGY | 100CM Wall Hung Vanity Unit - Urban Grey |  |  |

Dimensions: All dimensions in mm. Tolerance of vitreous china & fireclay items:  $\pm$  5% for below 200mm and  $\pm$  3% for above 200mm; for all other items tolerance  $\pm$  1%. Note: Due to a continuing development program to improve design and performance, the manufacturer reserves all rights to vary specifications without prior information. Please note accessories are for photographic use only.