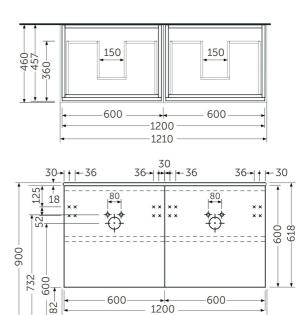

## **Technical specifications**

| Dimensions: | 1200 x 460 mm |
|-------------|---------------|
| Weight:     | 50 Kg         |
| Color:      | Pure White    |
| Suites:     | RAK-JOY       |
|             |               |

| Code        | Name                       |
|-------------|----------------------------|
| JOYWH060PWH | 60CM Wall Hung Vanity Unit |

Dimensions: All dimensions in mm. Tolerance of vitreous china & fireclay items:  $\pm$  5% for below 200mm and  $\pm$  3% for above 200mm; for all other items tolerance  $\pm$  1%. Note: Due to a continuing development program to improve design and performance, the manufacturer reserves all rights to vary specifications without prior information. Please note accessories are for photographic use only.