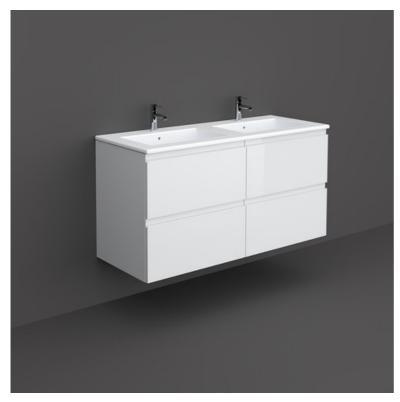

## **RAK-JOY - JOYWH060PWH X 2**

## **Wall Hung Vanity Unit, Pure White**

1210

## **Technical specifications**

| Dimensions: | 1200 x 460 mm |
|-------------|---------------|
| Weight:     | 50 Kg         |
| Color:      | Pure White    |
| Suites:     | RAK-JOY       |
|             |               |