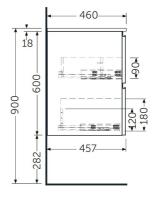

## **Technical specifications**

| Dimensions: | 1200 x 460 mm |
|-------------|---------------|
| Weight:     | 50 Kg         |
| Color:      | Pure White    |
| Suites:     | RAK-JOY       |
|             |               |

| Code        | Name                       |
|-------------|----------------------------|
| JOYWH060PWH | 60CM Wall Hung Vanity Unit |

Dimensions: All dimensions in mm. Tolerance of vitreous china & fireclay items:  $\pm$  5% for below 200mm and  $\pm$  3% for above 200mm; for all other items tolerance  $\pm$  1%. Note: Due to a continuing development program to improve design and performance, the manufacturer reserves all rights to vary specifications without prior information. Please note accessories are for photographic use only.