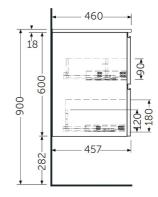

## Technical specifications

| Dimensions: | 1200 x 460 mm                                 |
|-------------|-----------------------------------------------|
| Dimensions: | 1200 x 480 mm                                 |
| Weight:     | 50 Kg                                         |
| Color:      | Scandinavian Oak                              |
| Suites:     | <u>RAK-JOY</u>                                |
|             |                                               |
| Code        | Name                                          |
| JOYWH060SOK | 60CM Wall Hung Vanity Unit - Scandinavian Oak |

Dimensions: All dimensions in mm. Tolerance of vitreous china & fireclay items:  $\pm$  5% for below 200mm and  $\pm$  3% for above 200mm; for all other items tolerance  $\pm$  1%. Note: Due to a continuing development program to improve design and performance, the manufacturer reserves all rights to vary specifications without prior information. Please note accessories are for photographic use only.