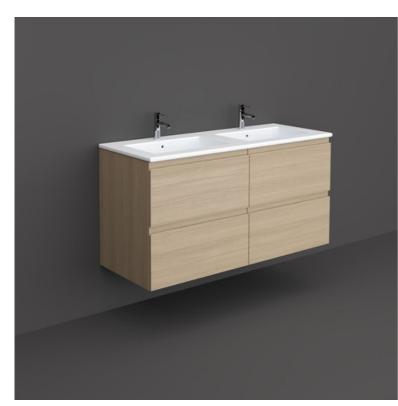

## **RAK-JOY - JOYWH060SOK X 2** Wall Hung Vanity Unit, Scandinavian Oak

## Technical specifications

| Dimensions: | 1200 x 460 mm                                 |
|-------------|-----------------------------------------------|
| Dimensions: | 1200 x 480 mm                                 |
| Weight:     | 50 Kg                                         |
| Color:      | Scandinavian Oak                              |
| Suites:     | <u>RAK-JOY</u>                                |
|             |                                               |
| Code        | Name                                          |
| JOYWH060SOK | 60CM Wall Hung Vanity Unit - Scandinavian Oak |