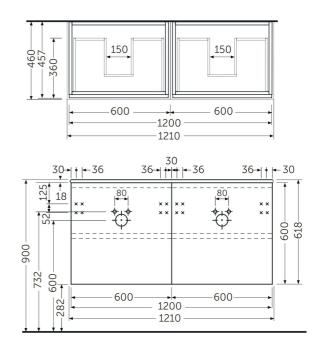

## Technical specifications

| Dimensions: | 1200 x 460 mm                                 |
|-------------|-----------------------------------------------|
| Dimensions: | 1200 x 480 mm                                 |
| Weight:     | 50 Kg                                         |
| Color:      | Scandinavian Oak                              |
| Suites:     | <u>RAK-JOY</u>                                |
|             |                                               |
| Code        | Name                                          |
| JOYWH060SOK | 60CM Wall Hung Vanity Unit - Scandinavian Oak |

Dimensions: All dimensions in mm. Tolerance of vitreous china & fireclay items:  $\pm$  5% for below 200mm and  $\pm$  3% for above 200mm; for all other items tolerance  $\pm$  1%. Note: Due to a continuing development program to improve design and performance, the manufacturer reserves all rights to vary specifications without prior information. Please note accessories are for photographic use only.