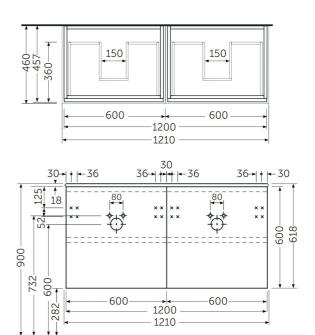

## **Technical specifications**

| Dimensions: | 1200 x 460 mm |
|-------------|---------------|
| Weight:     | 50 Kg         |
| Color:      | Urban Grey    |
| Suites:     | RAK-JOY       |

| Code        | Name                                    |
|-------------|-----------------------------------------|
| JOYWH060UGY | 60CM Wall Hung Vanity Unit - Urban Grey |

Dimensions: All dimensions in mm. Tolerance of vitreous china & fireclay items:  $\pm$  5% for below 200mm and  $\pm$  3% for above 200mm; for all other items tolerance  $\pm$  1%. Note: Due to a continuing development program to improve design and performance, the manufacturer reserves all rights to vary specifications without prior information. Please note accessories are for photographic use only.