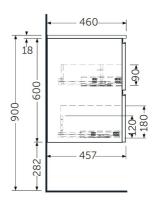

## **Technical specifications**

| Dimensions: | 1200 x 460 mm |
|-------------|---------------|
| Weight:     | 50 Kg         |
| Color:      | Urban Grey    |
| Suites:     | RAK-JOY       |

| Code        | Name                                    |
|-------------|-----------------------------------------|
| JOYWH060UGY | 60CM Wall Hung Vanity Unit - Urban Grey |

Dimensions: All dimensions in mm. Tolerance of vitreous china & fireclay items:  $\pm$  5% for below 200mm and  $\pm$  3% for above 200mm; for all other items tolerance  $\pm$  1%. Note: Due to a continuing development program to improve design and performance, the manufacturer reserves all rights to vary specifications without prior information. Please note accessories are for photographic use only.