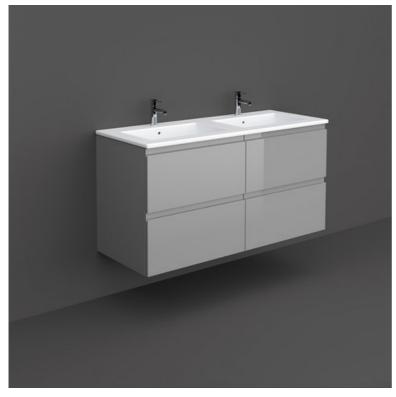

## **RAK-JOY-JOYWH060UGY X 2**

## Wall Hung Vanity Unit, Urban Grey

## **Technical specifications**

| Dimensions: | 1200 x 460 mm |
|-------------|---------------|
| Weight:     | 50 Kg         |
| Color:      | Urban Grey    |
| Suites:     | RAK-JOY       |

| Code        | Name                                    |
|-------------|-----------------------------------------|
| JOYWH060UGY | 60CM Wall Hung Vanity Unit - Urban Grey |