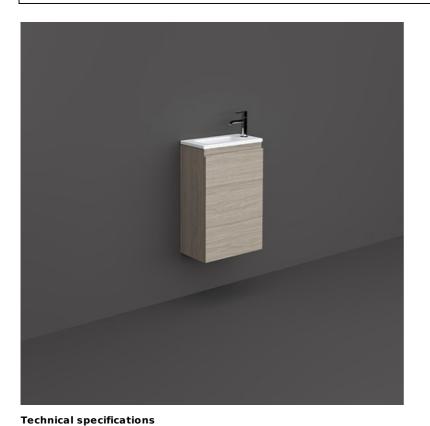

## RAK-JOY - JOYWH040EGY Wall Hung Vanity Unit, Grey Elm

CERAMICS

| <br><b>←</b> 210→ |
|-------------------|
|                   |

| OYWH040EGY  | 40CM Wall Hung Vanity Unit - Grey Elm |
|-------------|---------------------------------------|
| Code        | Name                                  |
| Suites:     | <u>RAK-JOY UNO</u><br><u>RAK-JOY</u>  |
| Color:      | Grey Elm                              |
| Weight:     | 11 Kg                                 |
| Dimensions: | 400 x 220 mm                          |
|             |                                       |