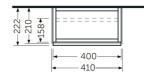

## RAK-JOY - JOYWH040EGY Wall Hung Vanity Unit, Grey Elm

CERAMICS

| <br><b>←</b> 210→ |
|-------------------|
|                   |

| OYWH040EGY  | 40CM Wall Hung Vanity Unit - Grey Elm |
|-------------|---------------------------------------|
| Code        | Name                                  |
| Suites:     | <u>RAK-JOY UNO</u><br><u>RAK-JOY</u>  |
| Color:      | Grey Elm                              |
| Weight:     | 11 Kg                                 |
| Dimensions: | 400 x 220 mm                          |
|             |                                       |