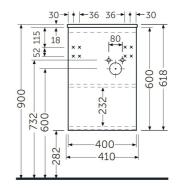

## RAK-JOY - JOYWH040EGY Wall Hung Vanity Unit, Grey Elm

CERAMICS

| <br><b>←</b> 210→ |
|-------------------|
|                   |

| OYWH040EGY  | 40CM Wall Hung Vanity Unit - Grey Elm |
|-------------|---------------------------------------|
| Code        | Name                                  |
| Suites:     | <u>RAK-JOY UNO</u><br><u>RAK-JOY</u>  |
| Color:      | Grey Elm                              |
| Weight:     | 11 Kg                                 |
| Dimensions: | 400 x 220 mm                          |
|             |                                       |