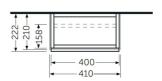

## **Technical specifications**

| Dimensions: | 400 x 220 mm           |
|-------------|------------------------|
| Weight:     | 11 Kg                  |
| Color:      | Pure White             |
| Suites:     | RAK-JOY UNO<br>RAK-JOY |

| RAK-JOY     |                            |  |
|-------------|----------------------------|--|
| Code        | Name                       |  |
| JOYWH040PWH | 40CM Wall Hung Vanity Unit |  |

Dimensions: All dimensions in mm. Tolerance of vitreous china & fireclay items:  $\pm$  5% for below 200mm and  $\pm$  3% for above 200mm; for all other items tolerance  $\pm$  1%. Note: Due to a continuing development program to improve design and performance, the manufacturer reserves all rights to vary specifications without prior information. Please note accessories are for photographic use only.