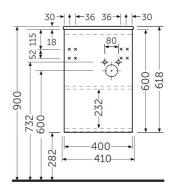

## **Technical specifications**

| Dimensions: | 400 x 220 mm           |
|-------------|------------------------|
| Weight:     | 11 Kg                  |
| Color:      | Pure White             |
| Suites:     | RAK-JOY UNO<br>RAK-JOY |

| RAK-JOY     |                            |  |
|-------------|----------------------------|--|
| Code        | Name                       |  |
| JOYWH040PWH | 40CM Wall Hung Vanity Unit |  |

Dimensions: All dimensions in mm. Tolerance of vitreous china & fireclay items:  $\pm$  5% for below 200mm and  $\pm$  3% for above 200mm; for all other items tolerance  $\pm$  1%. Note: Due to a continuing development program to improve design and performance, the manufacturer reserves all rights to vary specifications without prior information. Please note accessories are for photographic use only.