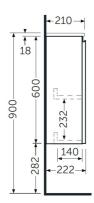

## **Technical specifications**

| Dimensions: | 400 x 220 mm           |
|-------------|------------------------|
| Weight:     | 11 Kg                  |
| Color:      | Pure White             |
| Suites:     | RAK-JOY UNO<br>RAK-JOY |

| RAK-JOY     |                            |  |
|-------------|----------------------------|--|
| Code        | Name                       |  |
| JOYWH040PWH | 40CM Wall Hung Vanity Unit |  |

Dimensions: All dimensions in mm. Tolerance of vitreous china & fireclay items:  $\pm$  5% for below 200mm and  $\pm$  3% for above 200mm; for all other items tolerance  $\pm$  1%. Note: Due to a continuing development program to improve design and performance, the manufacturer reserves all rights to vary specifications without prior information. Please note accessories are for photographic use only.