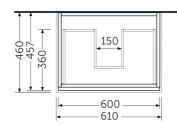

## RAK-JOY - JOYWH060PWH Wall Hung Vanity Unit, Pure White

600 x 460 mm

Pure White

60CM Wall Hung Vanity Unit

RAK-JOY

Name

25 Kg

|      | . ŀ         | 460►        |
|------|-------------|-------------|
| 1    | 8           |             |
|      | 600         |             |
| -006 |             | 180 · · · · |
|      | 282         | 457         |
|      | -<br>-<br>- |             |