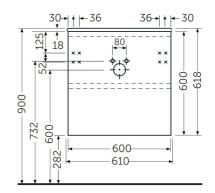

## RAK-JOY - JOYWH060PWH Wall Hung Vanity Unit, Pure White

600 x 460 mm

Pure White

60CM Wall Hung Vanity Unit

RAK-JOY

Name

25 Kg

|      | . ŀ         | 460►        |
|------|-------------|-------------|
| 1    | 8           |             |
|      | 600         |             |
| -006 |             | 180 · · · · |
|      | 282         | 457         |
|      | -<br>-<br>- |             |