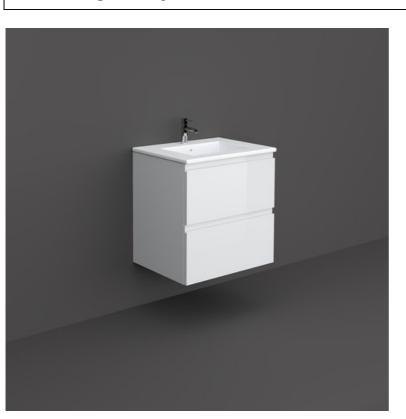

## RAK-JOY - JOYWH060PWH Wall Hung Vanity Unit, Pure White

600 x 460 mm

Pure White

60CM Wall Hung Vanity Unit

RAK-JOY

Name

25 Kg

|      | . ŀ         | 460►        |
|------|-------------|-------------|
| 1    | 8           |             |
|      | 600         |             |
| -006 |             | 180 · · · · |
|      | 282         | 457         |
|      | -<br>-<br>- |             |

**RAK - Ceramics** 

**Technical specifications** 

Dimensions:

Weight:

Color:

Suites:

Code

JOYWH060PWH