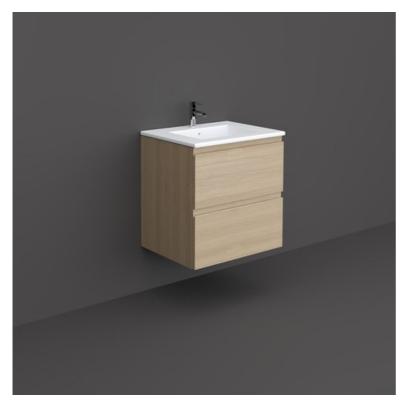

## **RAK-JOY - JOYWH060SOK** Wall Hung Vanity Unit, Scandinavian Oak

|       | , ŀ   | 460                |
|-------|-------|--------------------|
| 1     | 8     |                    |
|       | 600   |                    |
| -006- | Ĭ     | + <del>1</del> 200 |
|       | ŧ     |                    |
|       | -282- | 457                |
|       | + L   |                    |

## Technical specifications

| Dimensions: | 600 x 460 mm                                  |
|-------------|-----------------------------------------------|
| Weight:     | 25 Kg                                         |
| Color:      | Scandinavian Oak                              |
| Suites:     | RAK-JOY                                       |
|             |                                               |
| Code        | Name                                          |
| JOYWH060SOK | 60CM Wall Hung Vanity Unit - Scandinavian Oak |