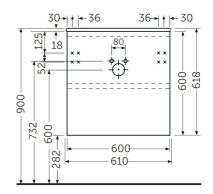

## **RAK-JOY - JOYWH060SOK** Wall Hung Vanity Unit, Scandinavian Oak

|       | , ŀ   | 460                |
|-------|-------|--------------------|
| 1     | 8     |                    |
|       | 600   |                    |
| -006- | Ĭ     | + <del>1</del> 200 |
|       | ŧ     |                    |
|       | -282- | 457                |
|       | + L   |                    |

## Technical specifications

| Dimensions: | 600 x 460 mm                                  |
|-------------|-----------------------------------------------|
| Weight:     | 25 Kg                                         |
| Color:      | Scandinavian Oak                              |
| Suites:     | RAK-JOY                                       |
|             |                                               |
| Code        | Name                                          |
| JOYWH060SOK | 60CM Wall Hung Vanity Unit - Scandinavian Oak |