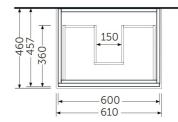

## **RAK-JOY - JOYWH060SOK** Wall Hung Vanity Unit, Scandinavian Oak

|       | , ŀ   | 460                |
|-------|-------|--------------------|
| 1     | 8     |                    |
|       | 600   |                    |
| -006- | Ĭ     | + <del>1</del> 200 |
|       | ŧ     |                    |
|       | -282- | 457                |
|       | + L   |                    |

## Technical specifications

| Dimensions: | 600 x 460 mm                                  |
|-------------|-----------------------------------------------|
| Weight:     | 25 Kg                                         |
| Color:      | Scandinavian Oak                              |
| Suites:     | RAK-JOY                                       |
|             |                                               |
| Code        | Name                                          |
| JOYWH060SOK | 60CM Wall Hung Vanity Unit - Scandinavian Oak |