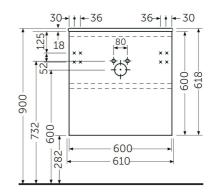

## RAK-JOY - JOYWH060UGY Wall Hung Vanity Unit, Urban Grey

 $\mathbf{R}$ 

CERAMICS

|      | , ŀ | 460 |   |
|------|-----|-----|---|
| 1    | 8   | ĥ   |   |
|      | 600 |     |   |
| -006 | 9   |     | ) |
|      | ¥   |     | H |
|      | 282 | 457 |   |
|      | Ļ   |     |   |

| Technical     | specifications |
|---------------|----------------|
| . c cililicai | Specifications |

| Dimensions: | 600 x 460 mm                            |  |
|-------------|-----------------------------------------|--|
| Weight:     | 25 Kg                                   |  |
| Color:      | Urban Grey                              |  |
| Suites:     | <u>RAK-JOY</u>                          |  |
| Code        | Name                                    |  |
| JOYWH060UGY | 60CM Wall Hung Vanity Unit - Urban Grey |  |