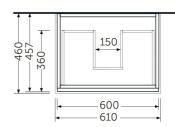

## RAK-JOY - JOYWH060UGY Wall Hung Vanity Unit, Urban Grey

 $\mathbf{R}$ 

CERAMICS

|      | , ŀ | 460 |   |
|------|-----|-----|---|
| 1    | 8   | ĥ   |   |
|      | 600 |     |   |
| -006 | 9   |     | ) |
|      | ¥   |     | H |
|      | 282 | 457 |   |
|      | Ļ   |     |   |

| Technical     | specifications |
|---------------|----------------|
| . c cililicai | Specifications |

| Dimensions: | 600 x 460 mm                            |  |
|-------------|-----------------------------------------|--|
| Weight:     | 25 Kg                                   |  |
| Color:      | Urban Grey                              |  |
| Suites:     | <u>RAK-JOY</u>                          |  |
| Code        | Name                                    |  |
| JOYWH060UGY | 60CM Wall Hung Vanity Unit - Urban Grey |  |