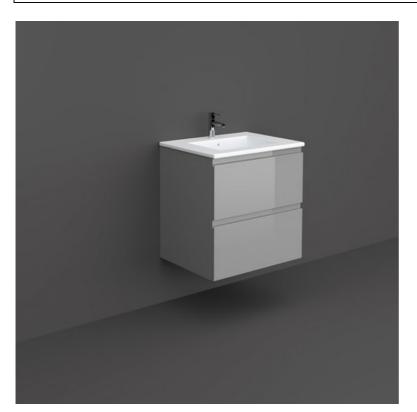

## RAK-JOY - JOYWH060UGY Wall Hung Vanity Unit, Urban Grey

 $\mathbf{R}$ 

CERAMICS

|      | , ŀ | 460 |   |
|------|-----|-----|---|
| 1    | 8   | ĥ   |   |
|      | 600 |     |   |
| -006 | 9   |     | ) |
|      | ¥   |     | H |
|      | 282 | 457 |   |
|      | Ļ   |     |   |

| Technical     | specifications |
|---------------|----------------|
| . c cililicai | Specifications |

| Dimensions: | 600 x 460 mm                            |  |
|-------------|-----------------------------------------|--|
| Weight:     | 25 Kg                                   |  |
| Color:      | Urban Grey                              |  |
| Suites:     | <u>RAK-JOY</u>                          |  |
| Code        | Name                                    |  |
| JOYWH060UGY | 60CM Wall Hung Vanity Unit - Urban Grey |  |