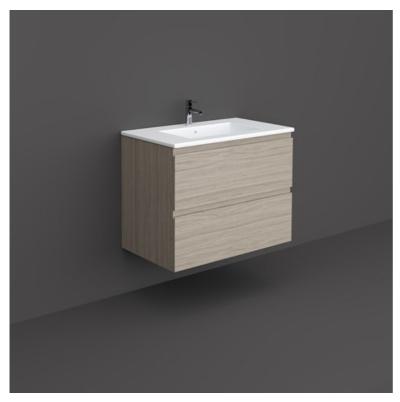

## **RAK-JOY - JOYWH080EGY**

## Wall Hung Vanity Unit, Grey Elm

## **Technical specifications**

| Dimensions: | 800 x 460 mm |
|-------------|--------------|
| Weight:     | 29 Kg        |
| Color:      | Grey Elm     |
| Suites:     | RAK-JOY      |
| -           |              |