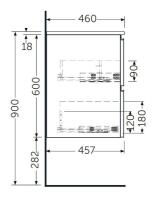

## 150 150 150 800 810

## **Technical specifications**

| Dimensions: | 800 x 460 mm |
|-------------|--------------|
| Weight:     | 29 Kg        |
| Color:      | Grey Elm     |
| Suites:     | RAK-JOY      |
| -           |              |