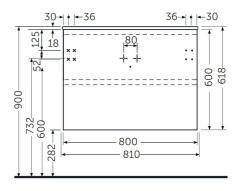

## 150 150 150 800 810

## **Technical specifications**

| Dimensions: | 800 x 460 mm |
|-------------|--------------|
| Weight:     | 29 Kg        |
| Color:      | Grey Elm     |
| Suites:     | RAK-JOY      |
| -           |              |