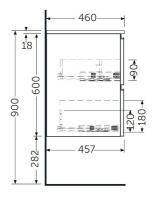

## 150 360 460 380 810

## **Technical specifications**

| Dimensions: | 800 x 460 mm |  |
|-------------|--------------|--|
| Weight:     | 29 Kg        |  |
| Color:      | Pure White   |  |
| Suites:     | RAK-JOY      |  |