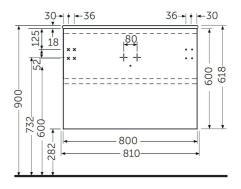

## 150 360 460 380 810

## **Technical specifications**

| Dimensions: | 800 x 460 mm |  |
|-------------|--------------|--|
| Weight:     | 29 Kg        |  |
| Color:      | Pure White   |  |
| Suites:     | RAK-JOY      |  |