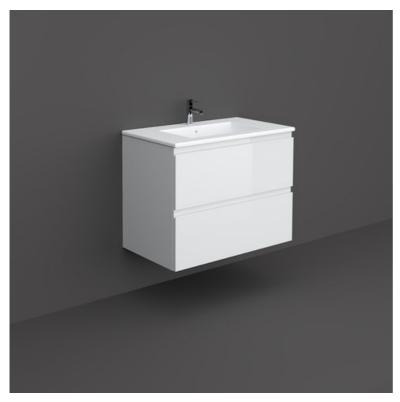

## **RAK-JOY - JOYWH080PWH**

## **Wall Hung Vanity Unit, Pure White**

## **Technical specifications**

| Dimensions: | 800 x 460 mm |  |
|-------------|--------------|--|
| Weight:     | 29 Kg        |  |
| Color:      | Pure White   |  |
| Suites:     | RAK-JOY      |  |