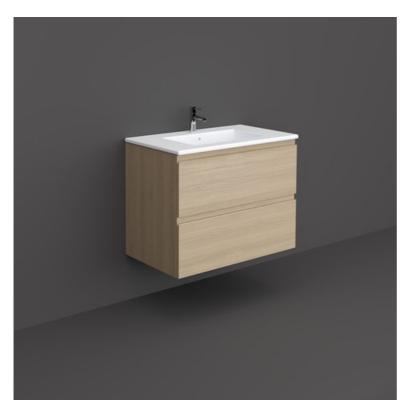

## **RAK-JOY - JOYWH080SOK** Wall Hung Vanity Unit, Scandinavian Oak

|          | , ŀ   | <b>↓</b> 460       |                               |
|----------|-------|--------------------|-------------------------------|
| 1        | 8     |                    | -                             |
|          | -009- |                    | -06-                          |
| 006      |       |                    | <b>1</b> 20 <b>+</b><br>+180→ |
|          | 282   | ▲<br>▲<br>457<br>▲ |                               |
| <u> </u> |       |                    |                               |

## Technical specifications

| Dimensions: | 800 x 460 mm                                  |  |
|-------------|-----------------------------------------------|--|
| Weight:     | 29 Kg                                         |  |
| Color:      | Scandinavian Oak                              |  |
| Suites:     | RAK-JOY                                       |  |
|             |                                               |  |
| Code        | Name                                          |  |
| JOYWH080SOK | 80CM Wall Hung Vanity Unit - Scandinavian Oak |  |