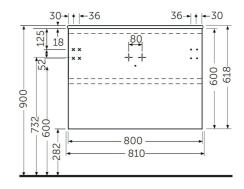

## **RAK-JOY - JOYWH080SOK** Wall Hung Vanity Unit, Scandinavian Oak

|          | , ŀ   | <b>↓</b> 460       |                               |
|----------|-------|--------------------|-------------------------------|
| 1        | 8     |                    | -                             |
|          | -009- |                    | -06-                          |
| 006      |       |                    | <b>1</b> 20 <b>+</b><br>+180→ |
|          | 282   | ▲<br>▲<br>457<br>▲ |                               |
| <u> </u> |       |                    |                               |

## Technical specifications

| Dimensions: | 800 x 460 mm                                  |  |
|-------------|-----------------------------------------------|--|
| Weight:     | 29 Kg                                         |  |
| Color:      | Scandinavian Oak                              |  |
| Suites:     | RAK-JOY                                       |  |
|             |                                               |  |
| Code        | Name                                          |  |
| JOYWH080SOK | 80CM Wall Hung Vanity Unit - Scandinavian Oak |  |

Dimensions: All dimensions in mm. Tolerance of vitreous china & fireclay items:  $\pm$  5% for below 200mm and  $\pm$  3% for above 200mm; for all other items tolerance  $\pm$  1%. Note: Due to a continuing development program to improve design and performance, the manufacturer reserves all rights to vary specifications without prior information. Please note accessories are for photographic use only.