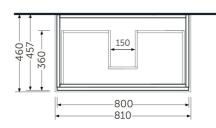

## **RAK-JOY - JOYWH080SOK** Wall Hung Vanity Unit, Scandinavian Oak

|          | , ŀ   | <b>↓</b> 460       |                               |
|----------|-------|--------------------|-------------------------------|
| 1        | 8     |                    | -                             |
|          | -009- |                    | -06-                          |
| 006      |       |                    | <b>1</b> 20 <b>+</b><br>+180→ |
|          | 282   | ▲<br>▲<br>457<br>▲ |                               |
| <u> </u> |       |                    |                               |

## Technical specifications

| Dimensions: | 800 x 460 mm                                  |  |
|-------------|-----------------------------------------------|--|
| Weight:     | 29 Kg                                         |  |
| Color:      | Scandinavian Oak                              |  |
| Suites:     | RAK-JOY                                       |  |
|             |                                               |  |
| Code        | Name                                          |  |
| JOYWH080SOK | 80CM Wall Hung Vanity Unit - Scandinavian Oak |  |

Dimensions: All dimensions in mm. Tolerance of vitreous china & fireclay items:  $\pm$  5% for below 200mm and  $\pm$  3% for above 200mm; for all other items tolerance  $\pm$  1%. Note: Due to a continuing development program to improve design and performance, the manufacturer reserves all rights to vary specifications without prior information. Please note accessories are for photographic use only.