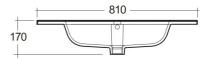

## **Technical specifications**

| Code            | Name<br>80CM Drop In Wash Basin      |
|-----------------|--------------------------------------|
| Suites:         | <u>RAK-JOY UNO</u><br><u>RAK-JOY</u> |
| Overflow hole:  | yes                                  |
| Shape of basin: | Rectangle                            |
| Color:          | Pure White                           |
| Weight:         | 15 Kg                                |
| Dimensions:     | 810 x 465 mm                         |

| 465 | 1               |
|-----|-----------------|
| 125 | <sup>–</sup> 18 |

Dimensions: All dimensions in mm. Tolerance of vitreous china & fireclay items:  $\pm$  5% for below 200mm and  $\pm$  3% for above 200mm; for all other items tolerance  $\pm$  1%. Note: Due to a continuing development program to improve design and performance, the manufacturer reserves all rights to vary specifications without prior information. Please note accessories are for photographic use only.