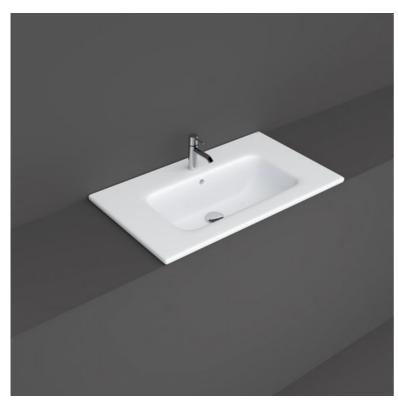

## RAK-JOY - JOYDI08101WH Wash basin | Drop In

## **Technical specifications**

| Code            | Name<br>80CM Drop In Wash Basin      |
|-----------------|--------------------------------------|
| Suites:         | <u>RAK-JOY UNO</u><br><u>RAK-JOY</u> |
| Overflow hole:  | yes                                  |
| Shape of basin: | Rectangle                            |
| Color:          | Pure White                           |
| Weight:         | 15 Kg                                |
| Dimensions:     | 810 x 465 mm                         |