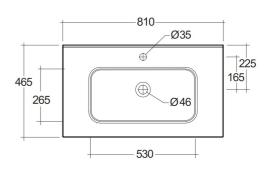

## **Technical specifications**

| Code            | Name<br>80CM Drop In Wash Basin      |
|-----------------|--------------------------------------|
| Suites:         | <u>RAK-JOY UNO</u><br><u>RAK-JOY</u> |
| Overflow hole:  | yes                                  |
| Shape of basin: | Rectangle                            |
| Color:          | Pure White                           |
| Weight:         | 15 Kg                                |
| Dimensions:     | 810 x 465 mm                         |

| 465 | 1               |
|-----|-----------------|
| 125 | <sup>–</sup> 18 |

Dimensions: All dimensions in mm. Tolerance of vitreous china & fireclay items:  $\pm$  5% for below 200mm and  $\pm$  3% for above 200mm; for all other items tolerance  $\pm$  1%. Note: Due to a continuing development program to improve design and performance, the manufacturer reserves all rights to vary specifications without prior information. Please note accessories are for photographic use only.