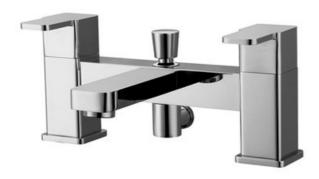

## Series 600 Bath Shower Mixer with Shower Head & Holder

## **Technical specifications**

Code

| Dimensions:       | None    |
|-------------------|---------|
| Weight:           | 6.00 Kg |
| Color:            | Chrome  |
| Chrome thickness: | 0.30    |
| Cartridge:        | Yes     |
| Tail:             | NA      |
| Pressure:         | 3.00    |
|                   |         |