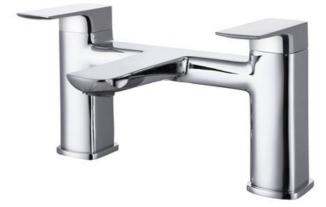

## Summit Bath Filler Summit Bath Filler Faucets

N/A

## **Technical specifications**

| Dimensions:       | None               |
|-------------------|--------------------|
| Weight:           | 2.49 Kg            |
| Color:            | Chrome             |
| Chrome thickness: | 0.30               |
| Cartridge:        | Yes                |
| Tail:             | ΝΑ                 |
| Pressure:         | 3.00               |
| Code              | Name               |
| RAKSUM3004        | Summit Bath Filler |