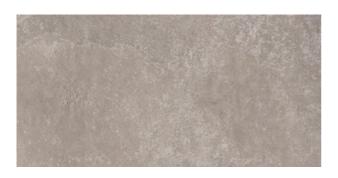

## **FASHION STONE FASHION STONE CLAY**

| PRODUCT CODE  | AGB09FNSECLAZMLNLL       |
|---------------|--------------------------|
| SIZE          | 30X60CM                  |
| SERIES        | FASHION STONE            |
| COLOR         | CLAY (BROWN)             |
| TECHNOLOGY    | PORCELAIN TILES, DIGITAL |
| STRUCTURE     | LIGHT STRUCTURE          |
| SURFACE LOOK  | MATT                     |
| EDGE          | RECTIFIED                |
| THICKNESS     | 9 MM                     |
| UNITY MEASURE | PC                       |
|               |                          |