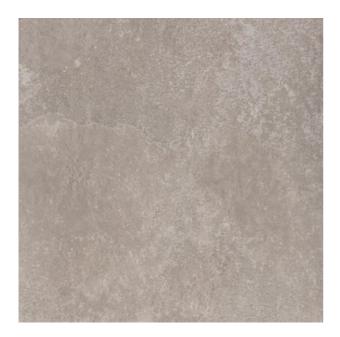

## **FASHION STONE**FASHION STONE CLAY

| PRODUCT CODE  | AGB06FNSECLAZMLNLR       |
|---------------|--------------------------|
| SIZE          | 60X60CM                  |
| SERIES        | FASHION STONE            |
| COLOR         | CLAY (BROWN)             |
| TECHNOLOGY    | PORCELAIN TILES, DIGITAL |
| STRUCTURE     | LIGHT STRUCTURE          |
| SURFACE LOOK  | MATT                     |
| EDGE          | RECTIFIED                |
| THICKNESS     | 9 MM                     |
| UNITY MEASURE | M <sup>2</sup>           |
|               |                          |