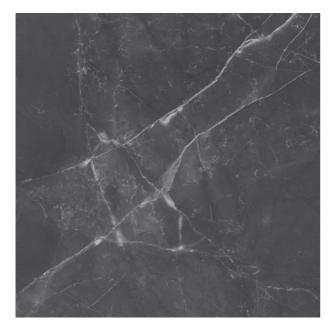

## **AMANI MARBLE AMANI MARBLE DARK GREY**

| PRODUCT CODE  | AGB22AMMBDKGZHSC3P         |
|---------------|----------------------------|
| SIZE          | 120X120CM                  |
| SERIES        | AMANI MARBLE               |
| COLOR         | DARK GREY (GREY)           |
| TECHNOLOGY    | PORCELAIN TILES, MEGA SLAB |
| STRUCTURE     | SMOOTH                     |
| SURFACE LOOK  | HIGH GLOSSY                |
| EDGE          | RECTIFIED                  |
| THICKNESS     | 9 MM                       |
| UNITY MEASURE | M <sup>2</sup>             |
|               |                            |