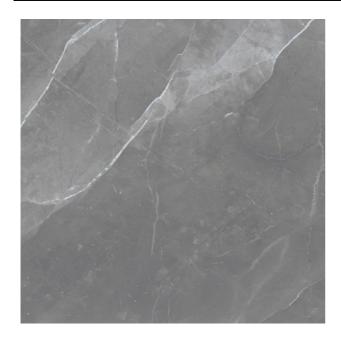

## AMANI MARBLE AMANI MARBLE LIGHT GREY

| PRODUCT CODE  | AGB22AMMBLIGZHSC3P         |
|---------------|----------------------------|
| SIZE          | 120X120CM                  |
| SERIES        | AMANI MARBLE               |
| COLOR         | LIGHT GREY (GREY)          |
| TECHNOLOGY    | PORCELAIN TILES, MEGA SLAB |
| STRUCTURE     | SMOOTH                     |
| SURFACE LOOK  | HIGH GLOSSY                |
| EDGE          | RECTIFIED                  |
| THICKNESS     | 9 MM                       |
| UNITY MEASURE | M²                         |