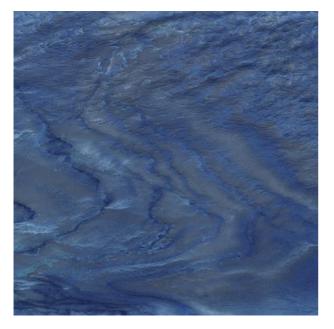

## **BAHIA BAHIA WAVE BLUE**

| PRODUCT CODE  | AGB22BHWEBLEZHSC3P         |
|---------------|----------------------------|
| SIZE          | 120X120CM                  |
| SERIES        | ВАНІА                      |
| COLOR         | WAVE BLUE (BLUE)           |
| TECHNOLOGY    | PORCELAIN TILES, MEGA SLAB |
| STRUCTURE     | SMOOTH                     |
| SURFACE LOOK  | HIGH GLOSSY                |
| EDGE          | RECTIFIED                  |
| THICKNESS     | 9 MM                       |
| UNITY MEASURE | M <sup>2</sup>             |
|               |                            |