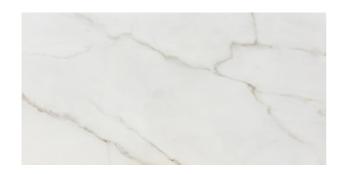

## CALACATTA AFRICA CALACATTA AFRICA WHITE

| PRODUCT CODE  | AGB12CCAFWHEZHSS5P         |
|---------------|----------------------------|
| SIZE          | 60X120CM                   |
| SERIES        | CALACATTA AFRICA           |
| COLOR         | WHITE                      |
| TECHNOLOGY    | PORCELAIN TILES, MEGA SLAB |
| STRUCTURE     | SMOOTH                     |
| SURFACE LOOK  | HIGH GLOSSY                |
| EDGE          | RECTIFIED                  |
| THICKNESS     | 9 MM                       |
| UNITY MEASURE | M²                         |