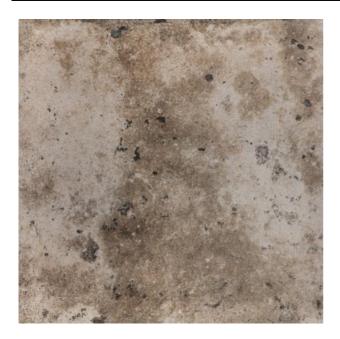

## **DETROIT METAL**DETROIT METAL BEIGE

| PRODUCT CODE  | AGB06DRMTBEEZMSNLL       |
|---------------|--------------------------|
| SIZE          | 60X60CM                  |
| SERIES        | DETROIT METAL            |
| COLOR         | BEIGE                    |
| TECHNOLOGY    | PORCELAIN TILES, DIGITAL |
| STRUCTURE     | SMOOTH                   |
| SURFACE LOOK  | MATT                     |
| EDGE          | RECTIFIED                |
| THICKNESS     | 9 MM                     |
| UNITY MEASURE | M <sup>2</sup>           |
|               |                          |