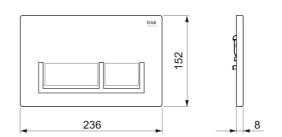

## **Push Plates Rectangle**

CERAMICS

| Dimensions: | 152 x 236 x 8 mm   |  |
|-------------|--------------------|--|
| Shape:      | Rectangle          |  |
| Color:      | White-Chrome-White |  |
| Suites:     | RAK-ECOFIX         |  |
|             |                    |  |

| Code          | Name                                     |
|---------------|------------------------------------------|
| FS04RAKWHRE8C | RECTANGULAR WHITE BUTTON FOR 8CM CISTERN |

Dimensions: All dimensions in mm. Tolerance of vitreous china & fireclay items:  $\pm$  5% for below 200mm and  $\pm$  3% for above 200mm; for all other items tolerance  $\pm$  1%. Note: Due to a continuing development program to improve design and performance, the manufacturer reserves all rights to vary specifications without prior information. Please note accessories are for photographic use only.