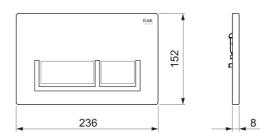

## **Technical specifications**

| Dimensions: | 152 x 236 x 8 mm                      |
|-------------|---------------------------------------|
| Shape:      | Rectangle                             |
| Color:      | Chrome-Matt Chrome-Chrome             |
| Suites:     | RAK-ECOFIX                            |
|             |                                       |
| Code        | Name                                  |
| FSRAKPPL002 | RECTANGULAR PUSH PLATE CHROME BRT-MAT |

Dimensions: All dimensions in mm. Tolerance of vitreous china & fireclay items:  $\pm$  5% for below 200mm and  $\pm$  3% for above 200mm; for all other items tolerance  $\pm$  1%. Note: Due to a continuing development program to improve design and performance, the manufacturer reserves all rights to vary specifications without prior information. Please note accessories are for photographic use only.