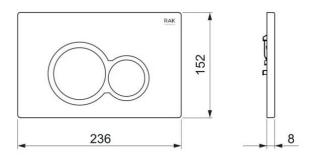

## **Technical specifications**

| Code        | Name                      |
|-------------|---------------------------|
| Suites:     | RAK-ECOFIX                |
| Color:      | Chrome-Matt Chrome-Chrome |
| Shape:      | Round                     |
| Dimensions: | 152 x 236 x 8 mm          |

FSRAKPPL001 ROUND PUSH PLATE CHROME MAT-BRIGHT-MAT

Dimensions: All dimensions in mm. Tolerance of vitreous china & fireclay items:  $\pm$  5% for below 200mm and  $\pm$  3% for above 200mm; for all other items tolerance  $\pm$  1%. Note: Due to a continuing development program to improve design and performance, the manufacturer reserves all rights to vary specifications without prior information. Please note accessories are for photographic use only.