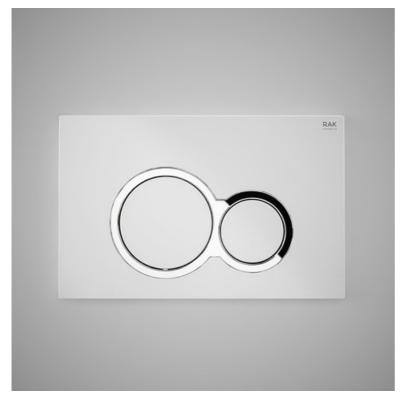

## **RAK-ECOFIX - FS04RAKWHR08C**

## **Push Plates Round**

## **Technical specifications**

FS04RAKWHR08C

| Code        | Name               |
|-------------|--------------------|
| Suites:     | RAK-ECOFIX         |
| Color:      | White-Chrome-White |
| Shape:      | Round              |
| Dimensions: | 152 x 236 x 8 mm   |

ROUND WHITE PUSH BUTTON FOR 8CM CISTERN

Dimensions: All dimensions in mm. Tolerance of vitreous china & fireclay items:  $\pm$  5% for below 200mm and  $\pm$  3% for above 200mm; for all other items tolerance  $\pm$  1%. Note: Due to a continuing development program to improve design and performance, the manufacturer reserves all rights to vary specifications without prior information. Please note accessories are for photographic use only.