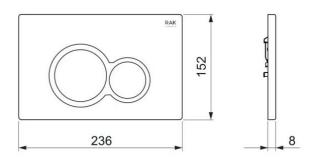

## **Technical specifications**

FS04RAKWHR08C

| Code        | Name               |
|-------------|--------------------|
| Suites:     | RAK-ECOFIX         |
| Color:      | White-Chrome-White |
| Shape:      | Round              |
| Dimensions: | 152 x 236 x 8 mm   |

ROUND WHITE PUSH BUTTON FOR 8CM CISTERN

Dimensions: All dimensions in mm. Tolerance of vitreous china & fireclay items:  $\pm$  5% for below 200mm and  $\pm$  3% for above 200mm; for all other items tolerance  $\pm$  1%. Note: Due to a continuing development program to improve design and performance, the manufacturer reserves all rights to vary specifications without prior information. Please note accessories are for photographic use only.