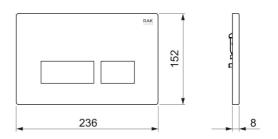

## **Technical specifications**

| Dimensions: | 152 x 236 x 8 mm        |
|-------------|-------------------------|
| Shape:      | Rectangle               |
| Color:      | Chrome                  |
| Suites:     | RAK-Cleon<br>RAK-ECOFIX |