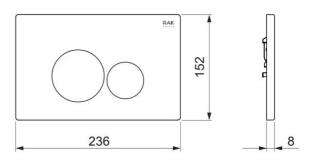

## **Technical specifications**

| Dimensions: | 152 x 236 x 8 mm        |
|-------------|-------------------------|
| Shape:      | Round                   |
| Color:      | Chrome                  |
| Suites:     | RAK-Cleon<br>RAK-ECOFIX |