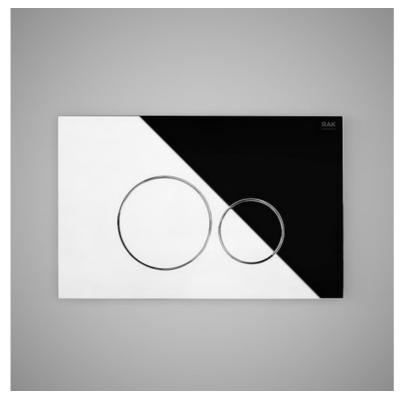

## **RAK-ECOFIX - FSRAKPPL004**

## **Push Plates Round**

## **Technical specifications**

| Dimensions: | 152 x 236 x 8 mm        |
|-------------|-------------------------|
| Shape:      | Round                   |
| Color:      | Chrome                  |
| Suites:     | RAK-Cleon<br>RAK-ECOFIX |

| Code        | Name                             |
|-------------|----------------------------------|
| FSRAKPPL004 | ROUND PUSH PLATE - BRIGHT CHROME |

Dimensions: All dimensions in mm. Tolerance of vitreous china & fireclay items:  $\pm$  5% for below 200mm and  $\pm$  3% for above 200mm; for all other items tolerance  $\pm$  1%. Note: Due to a continuing development program to improve design and performance, the manufacturer reserves all rights to vary specifications without prior information. Please note accessories are for photographic use only.