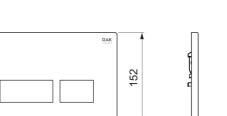

## 236 8

## **Technical specifications**

| Dimensions: | 152 x 236 x 8 mm               |
|-------------|--------------------------------|
| Shape:      | Rectangle                      |
| Color:      | Alpine White                   |
| Suites:     | RAK-ECOFIX                     |
| Code        | Name                           |
| FSRAKPPL006 | RECTANGULAR PUSH PLATE - WHITE |