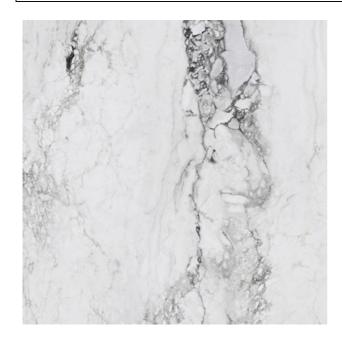

## MEDICEA MARBLE WHITE

| PRODUCT CODE  | AGB22MDMBWHEZHSC3P         |
|---------------|----------------------------|
| SIZE          | 120X120CM                  |
| SERIES        | MEDICEA MARBLE             |
| COLOR         | WHITE                      |
| TECHNOLOGY    | PORCELAIN TILES, MEGA SLAB |
| STRUCTURE     | SMOOTH                     |
| SURFACE LOOK  | HIGH GLOSSY                |
| EDGE          | RECTIFIED                  |
| THICKNESS     | 9 MM                       |
| UNITY MEASURE | M²                         |