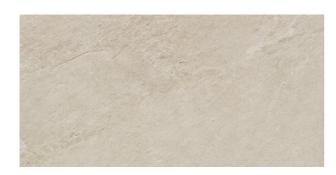

## SHINE STONE SHINE STONE BEIGE

| PRODUCT CODE  | A09GZSHS#BE0.M2R         |
|---------------|--------------------------|
| SIZE          | 30X60CM                  |
| SERIES        | SHINE STONE              |
| COLOR         | BEIGE                    |
| TECHNOLOGY    | PORCELAIN TILES, DIGITAL |
| STRUCTURE     | LIGHT STRUCTURE          |
| SURFACE LOOK  | MATT                     |
| EDGE          | RECTIFIED                |
| THICKNESS     | 9 MM                     |
| UNITY MEASURE | $M^2$                    |