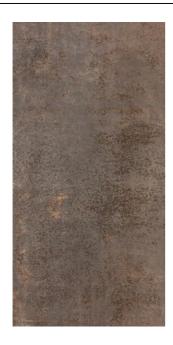

## **EVOQUE METAL EVOQUE METAL BROWN**

| PRODUCT CODE  | AGB12EVQMBRNZMSS5L       |
|---------------|--------------------------|
| SIZE          | 60X120CM                 |
| SERIES        | EVOQUE METAL             |
| COLOR         | BROWN                    |
| TECHNOLOGY    | PORCELAIN TILES, DIGITAL |
| STRUCTURE     | SMOOTH                   |
| SURFACE LOOK  | MATT                     |
| EDGE          | RECTIFIED                |
| THICKNESS     | 9 MM                     |
| UNITY MEASURE | M²                       |