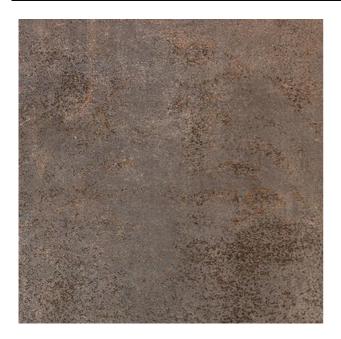

## **EVOQUE METAL EVOQUE METAL BROWN**

| PRODUCT CODE  | AGB06EVQMBRNZMSNLR       |
|---------------|--------------------------|
| SIZE          | 60X60CM                  |
| SERIES        | EVOQUE METAL             |
| COLOR         | BROWN                    |
| TECHNOLOGY    | PORCELAIN TILES, DIGITAL |
| STRUCTURE     | SMOOTH                   |
| SURFACE LOOK  | MATT                     |
| EDGE          | RECTIFIED                |
| THICKNESS     | 9 MM                     |
| UNITY MEASURE | M²                       |