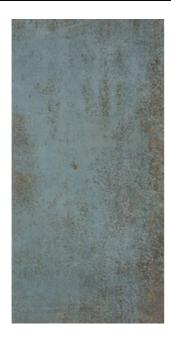

## **EVOQUE METAL EVOQUE METAL GREEN GREY**

| PRODUCT CODE  | AGB12EVQMGNGZMSS5L       |
|---------------|--------------------------|
| SIZE          | 60X120CM                 |
| SERIES        | EVOQUE METAL             |
| COLOR         | GREEN GREY (GREEN)       |
| TECHNOLOGY    | PORCELAIN TILES, DIGITAL |
| STRUCTURE     | SMOOTH                   |
| SURFACE LOOK  | MATT                     |
| EDGE          | RECTIFIED                |
| THICKNESS     | 9 MM                     |
| UNITY MEASURE | M²                       |