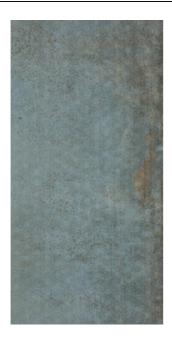

## **EVOQUE METAL EVOQUE METAL GREEN GREY**

| PRODUCT CODE  | AGD12EVQMGNGZMSS5L       |
|---------------|--------------------------|
| SIZE          | 60X120CM                 |
| SERIES        | EVOQUE METAL             |
| COLOR         | GREEN GREY (GREEN)       |
| TECHNOLOGY    | PORCELAIN TILES, DIGITAL |
| STRUCTURE     | SMOOTH                   |
| SURFACE LOOK  | MATT                     |
| EDGE          | RECTIFIED                |
| THICKNESS     | 9 MM                     |
| UNITY MEASURE | M²                       |