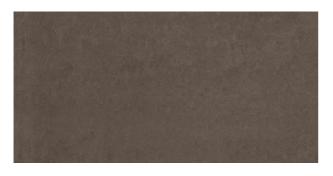

## LOUNGE LOUNGE COFFEE BROWN

| PRODUCT CODE  | A09GLOUN-662.X0P                   |
|---------------|------------------------------------|
| SIZE          | 30X60CM                            |
| SERIES        | LOUNGE                             |
| COLOR         | COFFEE BROWN (BROWN)               |
| TECHNOLOGY    | FULL BODY PORCELAIN, DOUBLE CHARGE |
| STRUCTURE     | SMOOTH                             |
| SURFACE LOOK  | HIGH GLOSSY                        |
| EDGE          | RECTIFIED                          |
| THICKNESS     | 9 MM                               |
| UNITY MEASURE | M <sup>2</sup>                     |
|               |                                    |