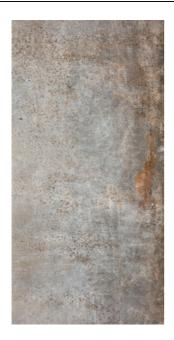

## **EVOQUE METAL EVOQUE METAL GREY**

| PRODUCT CODE  | AGB12EVQMGRYZMSS5L       |
|---------------|--------------------------|
| SIZE          | 60X120CM                 |
| SERIES        | EVOQUE METAL             |
| COLOR         | GREY                     |
| TECHNOLOGY    | PORCELAIN TILES, DIGITAL |
| STRUCTURE     | SMOOTH                   |
| SURFACE LOOK  | MATT                     |
| EDGE          | RECTIFIED                |
| THICKNESS     | 9 MM                     |
| UNITY MEASURE | M²                       |