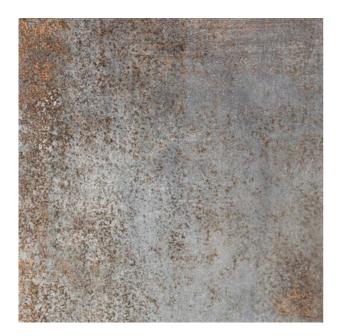

## **EVOQUE METAL EVOQUE METAL GREY**

| PRODUCT CODE  | AGB06EVQMGRYZMSNLR       |
|---------------|--------------------------|
| SIZE          | 60X60CM                  |
| SERIES        | EVOQUE METAL             |
| COLOR         | GREY                     |
| TECHNOLOGY    | PORCELAIN TILES, DIGITAL |
| STRUCTURE     | SMOOTH                   |
| SURFACE LOOK  | MATT                     |
| EDGE          | RECTIFIED                |
| THICKNESS     | 9 MM                     |
| UNITY MEASURE | M <sup>2</sup>           |