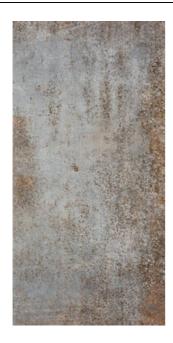

## **EVOQUE METAL EVOQUE METAL GREY**

| PRODUCT CODE  | AGD12EVQMGRYZMSS5L       |
|---------------|--------------------------|
| SIZE          | 60X120CM                 |
| SERIES        | EVOQUE METAL             |
| COLOR         | GREY                     |
| TECHNOLOGY    | PORCELAIN TILES, DIGITAL |
| STRUCTURE     | SMOOTH                   |
| SURFACE LOOK  | MATT                     |
| EDGE          | RECTIFIED                |
| THICKNESS     | 9 MM                     |
| UNITY MEASURE | M²                       |