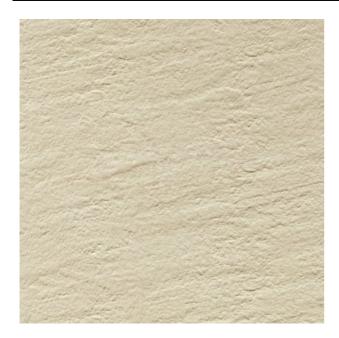

## LOUNGE BEIGE

| PRODUCT CODE  | A06GLOUN-053.U0R                   |
|---------------|------------------------------------|
| SIZE          | 60X60CM                            |
| SERIES        | LOUNGE                             |
| COLOR         | BEIGE                              |
| TECHNOLOGY    | FULL BODY PORCELAIN, DOUBLE CHARGE |
| STRUCTURE     | SMOOTH                             |
| SURFACE LOOK  | MATT                               |
| EDGE          | RECTIFIED                          |
| THICKNESS     | 9 MM                               |
| UNITY MEASURE | M²                                 |