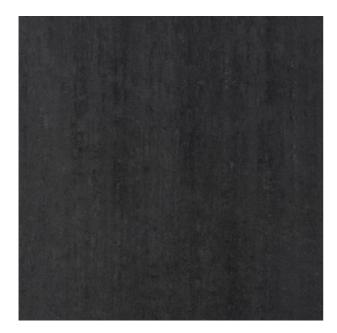

## LOUNGE BLACK

| PRODUCT CODE  | A06GLOUN-057.U0R                   |
|---------------|------------------------------------|
| SIZE          | 60X60CM                            |
| SERIES        | LOUNGE                             |
| COLOR         | BLACK                              |
| TECHNOLOGY    | FULL BODY PORCELAIN, DOUBLE CHARGE |
| STRUCTURE     | SMOOTH                             |
| SURFACE LOOK  | MATT                               |
| EDGE          | RECTIFIED                          |
| THICKNESS     | 9 MM                               |
| UNITY MEASURE | M²                                 |
|               |                                    |