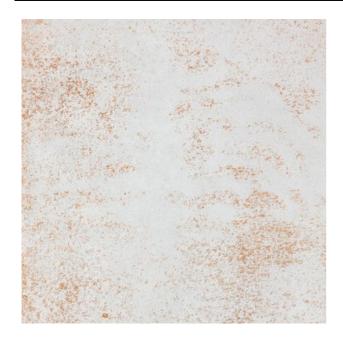

## **EVOQUE METAL EVOQUE METAL ICE**

| PRODUCT CODE  | AGB06EVQMICEZMSNLL       |
|---------------|--------------------------|
| SIZE          | 60X60CM                  |
| SERIES        | EVOQUE METAL             |
| COLOR         | ICE (WHITE)              |
| TECHNOLOGY    | PORCELAIN TILES, DIGITAL |
| STRUCTURE     | SMOOTH                   |
| SURFACE LOOK  | MATT                     |
| EDGE          | RECTIFIED                |
| THICKNESS     | 9 MM                     |
| UNITY MEASURE | M²                       |