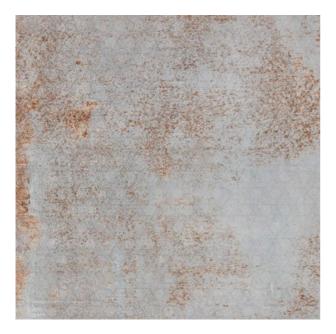

## **EVOQUE METAL EVOQUE METAL ICE**

| PRODUCT CODE  | AGD06EVQMICEZMSSSL       |
|---------------|--------------------------|
| SIZE          | 60X60CM                  |
| SERIES        | EVOQUE METAL             |
| COLOR         | ICE (WHITE)              |
| TECHNOLOGY    | PORCELAIN TILES, DIGITAL |
| STRUCTURE     | SMOOTH                   |
| SURFACE LOOK  | MATT                     |
| EDGE          | RECTIFIED                |
| THICKNESS     | 9 MM                     |
| UNITY MEASURE | M <sup>2</sup>           |
|               |                          |