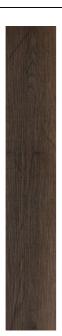

## **SELECT WOOD SELECT WOOD BROWN**

| PRODUCT CODE  | AGX2HSEWDBRNZMHS5R       |
|---------------|--------------------------|
| SIZE          | 19.5X120CM               |
| SERIES        | SELECT WOOD              |
| COLOR         | BROWN                    |
| TECHNOLOGY    | PORCELAIN TILES, DIGITAL |
| STRUCTURE     | LIGHT STRUCTURE          |
| SURFACE LOOK  | MATT                     |
| EDGE          | RECTIFIED                |
| THICKNESS     | 9 MM                     |
| UNITY MEASURE | M <sup>2</sup>           |
|               |                          |