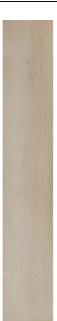

## **SELECT WOOD SELECT WOOD OAK**

| PRODUCT CODE  | AGX2HSEWDOAKZMHS5R       |
|---------------|--------------------------|
| SIZE          | 19.5X120CM               |
| SERIES        | SELECT WOOD              |
| COLOR         | OAK (BROWN)              |
| TECHNOLOGY    | PORCELAIN TILES, DIGITAL |
| STRUCTURE     | LIGHT STRUCTURE          |
| SURFACE LOOK  | MATT                     |
| EDGE          | RECTIFIED                |
| THICKNESS     | 9 MM                     |
| UNITY MEASURE | M <sup>2</sup>           |
|               |                          |