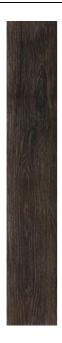

## SIGURT WOOD SIGURT WOOD BLACK FOREST

| PRODUCT CODE  | AGX2HSGWDBFTZMHS5R       |
|---------------|--------------------------|
| SIZE          | 19.5X120CM               |
| SERIES        | SIGURT WOOD              |
| COLOR         | BLACK FOREST (BLACK)     |
| TECHNOLOGY    | PORCELAIN TILES, DIGITAL |
| STRUCTURE     | LIGHT STRUCTURE          |
| SURFACE LOOK  | MATT                     |
| EDGE          | RECTIFIED                |
| THICKNESS     | 9 MM                     |
| UNITY MEASURE | M²                       |