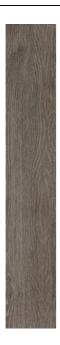

## SIGURT WOOD SIGURT WOOD BROWN ELM

| PRODUCT CODE  | AGX2HSGWDBREZMHS5R       |
|---------------|--------------------------|
| SIZE          | 19.5X120CM               |
| SERIES        | SIGURT WOOD              |
| COLOR         | BROWN ELM (BROWN)        |
| TECHNOLOGY    | PORCELAIN TILES, DIGITAL |
| STRUCTURE     | LIGHT STRUCTURE          |
| SURFACE LOOK  | MATT                     |
| EDGE          | RECTIFIED                |
| THICKNESS     | 9 MM                     |
| UNITY MEASURE | $M^2$                    |