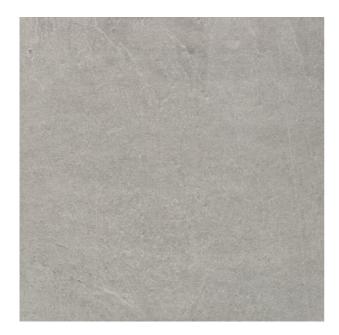

## **SHINE STONE**SHINE STONE GREY

| PRODUCT CODE  | A06GZSHS-GY0.M2R         |
|---------------|--------------------------|
| SIZE          | 60X60CM                  |
| SERIES        | SHINE STONE              |
| COLOR         | GREY                     |
| TECHNOLOGY    | PORCELAIN TILES, DIGITAL |
| STRUCTURE     | LIGHT STRUCTURE          |
| SURFACE LOOK  | MATT                     |
| EDGE          | RECTIFIED                |
| THICKNESS     | 9 MM                     |
| UNITY MEASURE | M²                       |